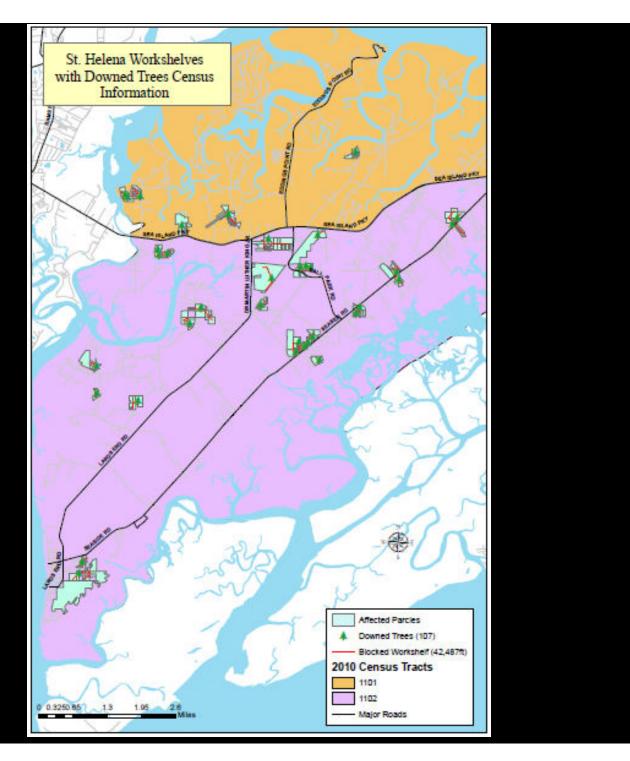

## MS4 Infrastructure Debris

| DISTRICT              | Lady's Island | Port Royal Island<br>(North) | Port Royal Island<br>(South) | Sheldon  | St.<br>Helena | Bluffton |               |
|-----------------------|---------------|------------------------------|------------------------------|----------|---------------|----------|---------------|
|                       |               |                              |                              |          |               |          |               |
| Number of Downed      |               |                              |                              |          |               |          | Total = 249   |
| Trees                 | 30            | 100                          | 57                           | 40       | 107           | 15       | Trees Down    |
| Workshelf with Downed |               |                              |                              |          |               |          | Total = 36.92 |
| Trees                 | 12,735ft      | 51,943ft                     | 18,059ft                     | 67,372ft | 42,487ft      | 2,312ft  | Miles         |