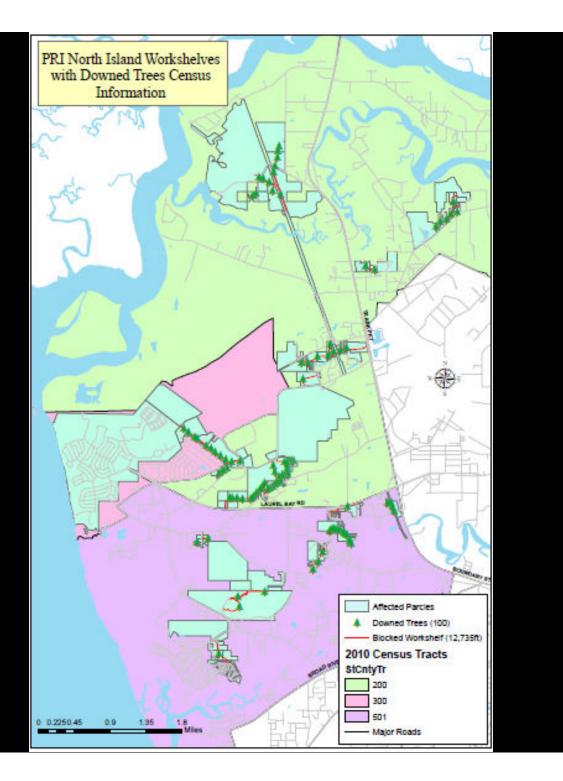

## MS4 Infrastructure Debris

| DISTRICT              | Lady's Island | Port Royal Island<br>(North) | Port Royal Island<br>(South) | Sheldon  | St.<br>Helena | Bluffton |               |
|-----------------------|---------------|------------------------------|------------------------------|----------|---------------|----------|---------------|
|                       |               |                              |                              |          |               |          |               |
| Number of Downed      |               |                              |                              |          |               |          | Total = 249   |
| Trees                 | 30            | 100                          | 57                           | 40       | 107           | 15       | Trees Down    |
| Workshelf with Downed |               |                              |                              |          |               |          | Total = 36.92 |
| Trees                 | 12,735ft      | 51,943ft                     | 18,059ft                     | 67,372ft | 42,487ft      | 2,312ft  | Miles         |