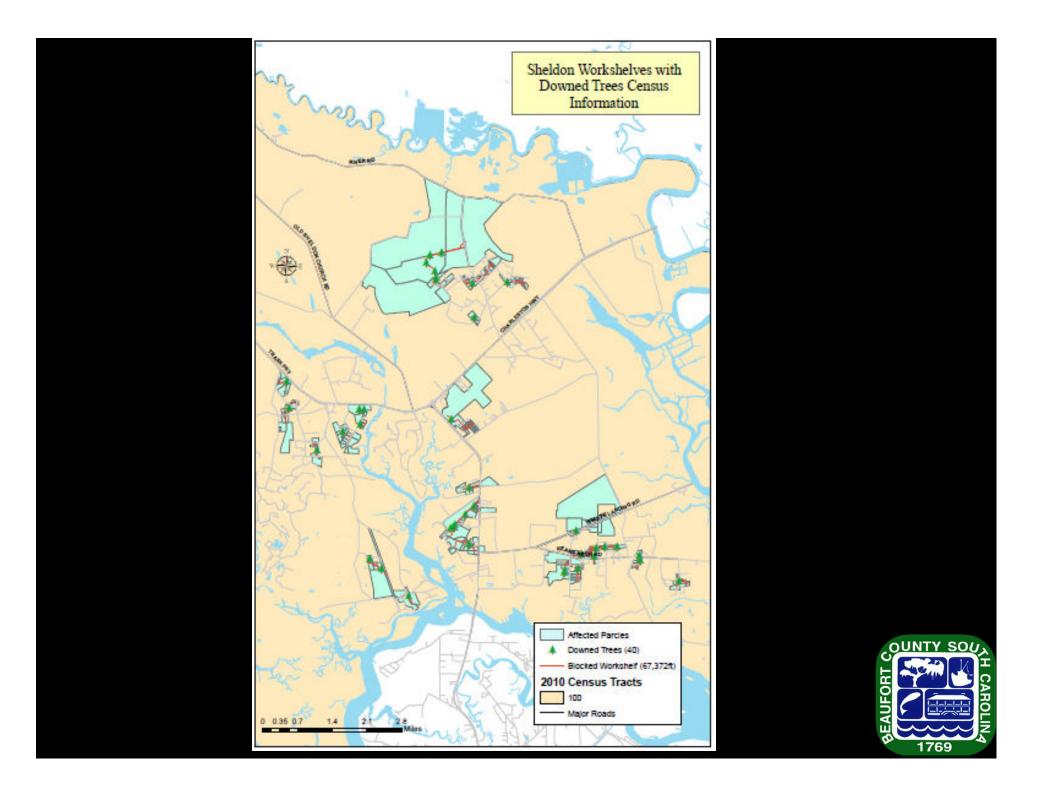

## MS4 Infrastructure Debris

| DISTRICT              | Lady's Island | Port Royal Island<br>(North) | Port Royal Island<br>(South) | Sheldon  | St.<br>Helena | Bluffton |               |
|-----------------------|---------------|------------------------------|------------------------------|----------|---------------|----------|---------------|
|                       |               |                              |                              |          |               |          |               |
| Number of Downed      |               |                              |                              |          |               |          | Total = 249   |
| Trees                 | 30            | 100                          | 57                           | 40       | 107           | 15       | Trees Down    |
| Workshelf with Downed |               |                              |                              |          |               |          | Total = 36.92 |
| Trees                 | 12,735ft      | 51,943ft                     | 18,059ft                     | 67,372ft | 42,487ft      | 2,312ft  | Miles         |