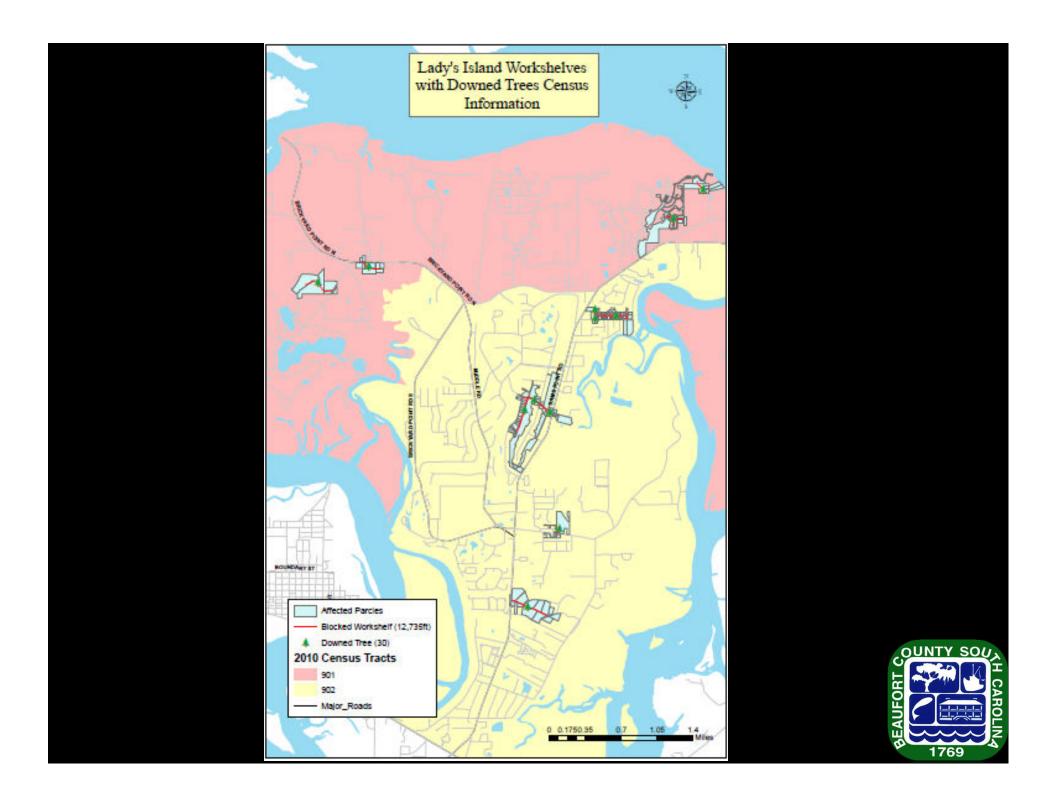

## MS4 Infrastructure Debris

| DISTRICT              | Lady's Island | Port Royal Island<br>(North) | Port Royal Island<br>(South) | Sheldon  | St.<br>Helena | Bluffton |               |
|-----------------------|---------------|------------------------------|------------------------------|----------|---------------|----------|---------------|
|                       |               |                              |                              |          |               |          |               |
| Number of Downed      |               |                              |                              |          |               |          | Total = 249   |
| Trees                 | 30            | 100                          | 57                           | 40       | 107           | 15       | Trees Down    |
| Workshelf with Downed |               |                              |                              |          |               |          | Total = 36.92 |
| Trees                 | 12,735ft      | 51,943ft                     | 18,059ft                     | 67,372ft | 42,487ft      | 2,312ft  | Miles         |