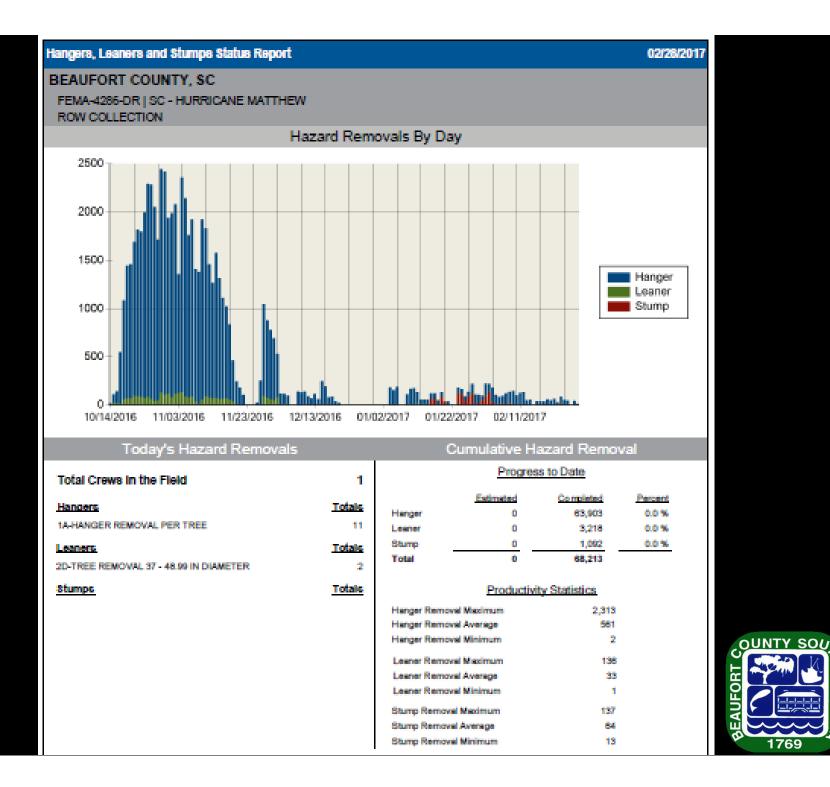

## Public Road Debris

- As of March 8, 2017:
  - 1,566,465 CY collected from Public Roads (32,196 loads)
  - 83,535 CY estimated remaining \*
  - As high as 122 trucks operating; currently 17
  - 63,903 hanging limbs removed
  - 3,218 leaning trees removed
  - 1,092 stumps removed
- 123<sup>rd</sup> day of operation
- Work also includes 27 school campuses and the public roads in 3 municipal areas
- 1<sup>st</sup> Pass was completed on 12/2/16
- 2<sup>nd</sup> Pass was considered complete on 12/23/16
- Still on schedule to be 100% complete by 4/2/17

\* Based on 1.65 mil. CY to be collected. Does not include stumps, SW and Marine Debris sites

### Stumps

- Inventory complete
  - Two categories (within ROW):
    - Extracted
    - In place
      - FEMA advised County all stumps are eligible for removal on January 13, 2017
- Cost is included in current task orders