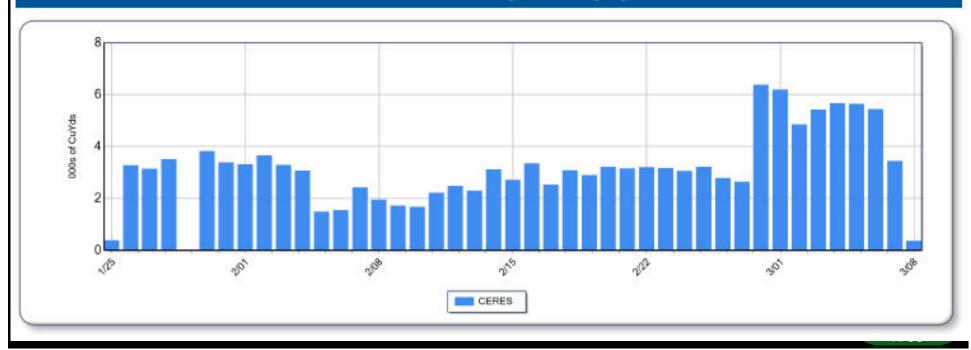

## Mulch Haulout report

#### RecoveryTrac Project Haulout Report

#### Report Period: 01/25/2017 to 03/08/2017

| BEAUFORT COUNTY HURRICANE MATTHEW |               |                |            |              |                             |         |       |               |              |  |  |  |
|-----------------------------------|---------------|----------------|------------|--------------|-----------------------------|---------|-------|---------------|--------------|--|--|--|
| Cu                                | irrent Day (0 | 3/08/2017)     | Statistics |              | Cumulative - JTD Statistics |         |       |               |              |  |  |  |
| DMS                               |               | Loads Avg Load |            | Total Volume | DMS                         |         | Loads | Avg Load Call | Total Volume |  |  |  |
| DATAW DMS                         |               | 0              | 0.0        | 00           | DATAW DMS                   |         | 89    | 93.7          | 6,549        |  |  |  |
| DAUFUSKIE ISLAND DMS              |               | 0              | 0.0        | 00           | DAUFUSKIE ISLAND DMS        |         | 50    | 92.7          | 881          |  |  |  |
| IHLY FARMS DUMP                   |               | 0              | 0.0        | 00           | IHLY FARMS DUMP             |         | 1293  | 89.0          | 126,201      |  |  |  |
| MOSS CREEK DMS                    |               | 5              | 95.0       | 365          | MOSS CREEK DMS              |         | 5     | 95.0          | 365          |  |  |  |
|                                   | Totals:       | 5              | -          | 365          |                             | Totals: | 1437  | 80            | 133,995      |  |  |  |