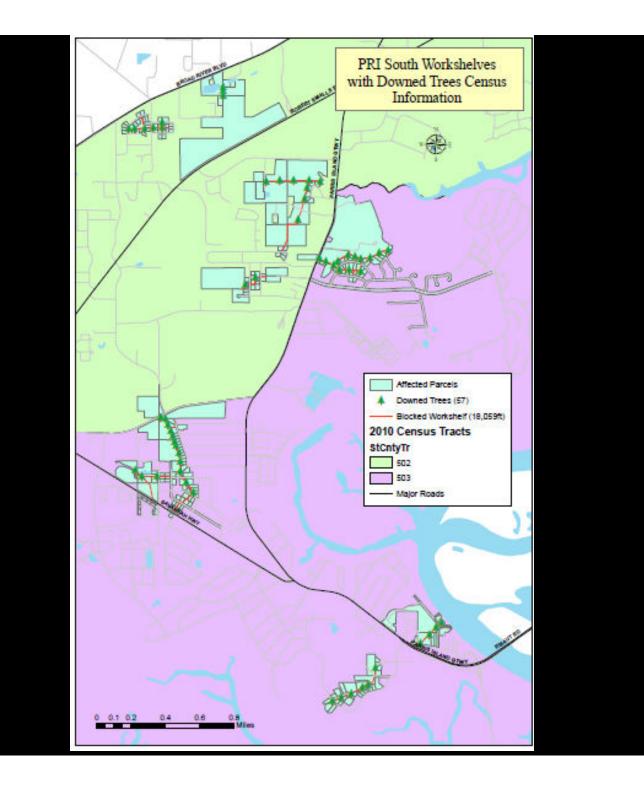

## MS4 Infrastructure Debris

| DISTRICT              | Lady's Island | Port Royal Island<br>(North) | Port Royal Island<br>(South) | Sheldon  | St.<br>Helena | Bluffton |               |
|-----------------------|---------------|------------------------------|------------------------------|----------|---------------|----------|---------------|
|                       |               |                              |                              |          |               |          |               |
| Number of Downed      |               |                              |                              |          |               |          | Total = 249   |
| Trees                 | 30            | 100                          | 57                           | 40       | 107           | 15       | Trees Down    |
| Workshelf with Downed |               |                              |                              |          |               |          | Total = 36.92 |
| Trees                 | 12,735ft      | 51,943ft                     | 18,059ft                     | 67,372ft | 42,487ft      | 2,312ft  | Miles         |