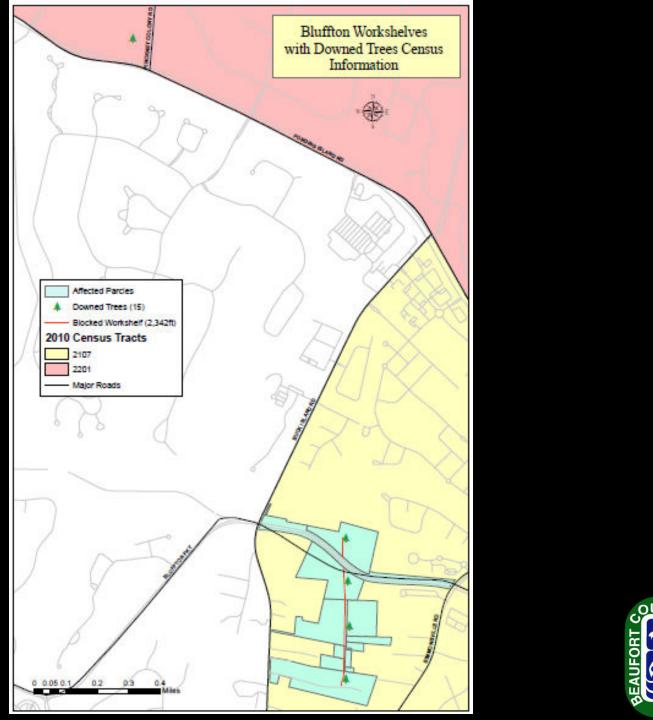

## MS4 Infrastructure Debris

| DISTRICT              | Lady's Island | Port Royal Island<br>(North) | Port Royal Island<br>(South) | Sheldon  | St.<br>Helena | Bluffton |               |
|-----------------------|---------------|------------------------------|------------------------------|----------|---------------|----------|---------------|
|                       |               |                              |                              |          |               |          |               |
| Number of Downed      |               |                              |                              |          |               |          | Total = 249   |
| Trees                 | 30            | 100                          | 57                           | 40       | 107           | 15       | Trees Down    |
| Workshelf with Downed |               |                              |                              |          |               |          | Total = 36.92 |
| Trees                 | 12,735ft      | 51,943ft                     | 18,059ft                     | 67,372ft | 42,487ft      | 2,312ft  | Miles         |