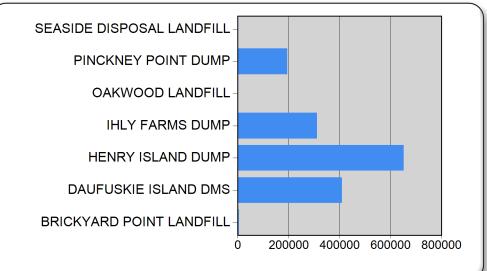

## **Debris Management Sites**

| Today and Job to Date DMS Statistics |              |           |  |  |
|--------------------------------------|--------------|-----------|--|--|
| Site Name                            | <u>Today</u> | JTD (     |  |  |
| BRICKYARD POINT LANDFILL             | 0.0          | 4,902.9   |  |  |
| CONSTRUCTION&DEMOLITION              | 0.0          | 4,902.9   |  |  |
| DAUFUSKIE ISLAND DMS                 | 0.0          | 408,880.9 |  |  |
| VEGETATIVE/WOODY                     | 0.0          | 408,880.9 |  |  |
| HENRY ISLAND DUMP                    | 628.9        | 651,377.9 |  |  |
| VEGETATIVE/WOODY                     | 628.9        | 651,377.9 |  |  |
| IHLY FARMS DUMP                      | 0.0          | 311,497.6 |  |  |
| VEGETATIVE/WOODY                     | 0.0          | 311,497.6 |  |  |
| OAKWOOD LANDFILL                     | 0.0          | 844.4     |  |  |
| CONSTRUCTION&DEMOLITION              | 0.0          | 844.4     |  |  |
| PINCKNEY POINT DUMP                  | 0.0          | 193,878.1 |  |  |
| VEGETATIVE/WOODY                     | 0.0          | 193,878.1 |  |  |
| SEASIDE DISPOSAL LANDFILL            | 0.0          | 215.1     |  |  |
| VEGETATIVE/WOODY                     | 0.0          | 215.1     |  |  |

**DMS CuYds To Date**