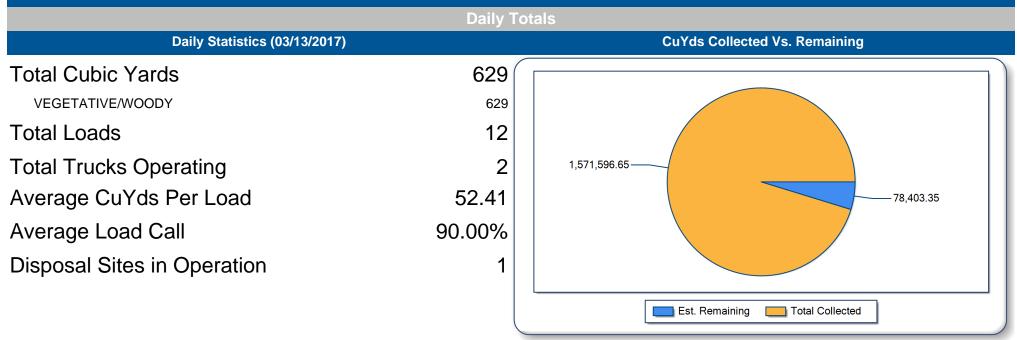

## **Project Totals**

| Job to Date Statistics       |           | Total CuYds Per Day     |  |
|------------------------------|-----------|-------------------------|--|
| Total Cubic Yards            | 1,571,597 | 35000                   |  |
| Total Loads                  | 32,294    | 30000 25000             |  |
| Days Operational             | 128       | <u>ਰ</u> 20000          |  |
| Average Cubic Yards Per Load | 49        | 9 15000<br>5000<br>5000 |  |
| Maximum Day Cubic Yards      | 33,776    |                         |  |
| Average Day Cubic Yards      | 12,278    |                         |  |
| Average Load Call            | 78.85%    | CERES                   |  |