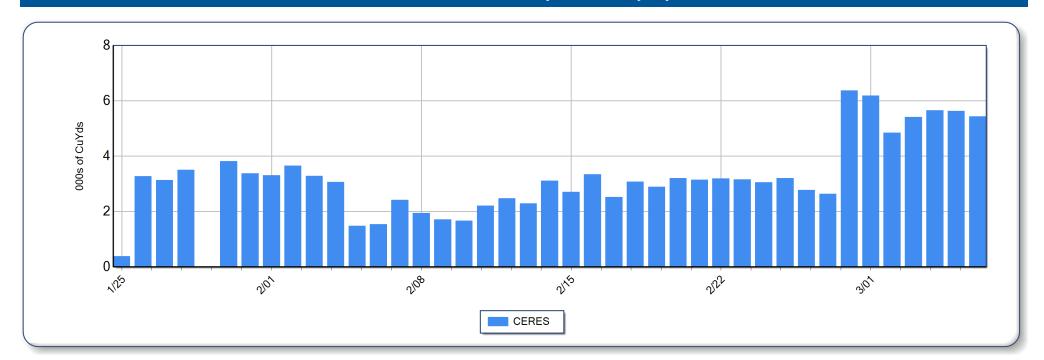

---|---------------|--------------|-----------------------------|-------|---------------|--------------|
| Current Day (03/06/2017) Statistics |       |               |              | Cumulative - JTD Statistics |       |               |              |
| DMS                                 | Loads | Avg Load Call | Total Volume | DMS                         | Loads | Avg Load Call | Total Volume |
| DATAW DMS                           | 0     | 0.0           | 00           | DATAW DMS                   | 89    | 93.7          | 6,549        |
| DALIFLISKIE ISLAND DMS              | 0     | 0.0           | 00           | DALIFLISKIE ISLAND DMS      | 41    | 92.2          | 718          |

**IHLY FARMS DUMP** 

## **Haulout Debris Removed by Contractor by Day**

5,437

5,437

93.0

60

60



## \*All figures are estimates pending reconciliation