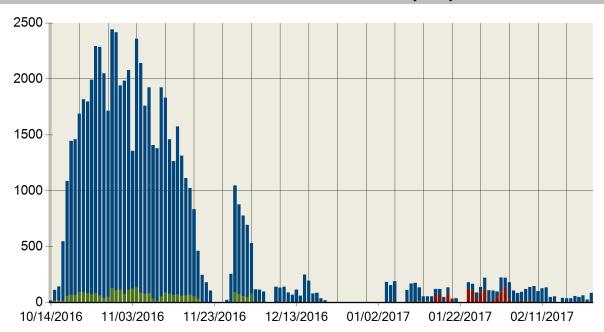

# Hazard Removals By Day

#### **Productivity Statistics**

| Hanger Removal Maximum | 2,313 |  |
|------------------------|-------|--|
| Hanger Removal Average | 580   |  |
| Hanger Removal Minimum | 2     |  |
| Leaner Removal Maximum | 136   |  |
| Leaner Removal Average | 34    |  |
| Leaner Removal Minimum | 1     |  |
| Stump Removal Maximum  | 137   |  |
| Stump Removal Average  | 64    |  |
| Stump Removal Minimum  | 13    |  |