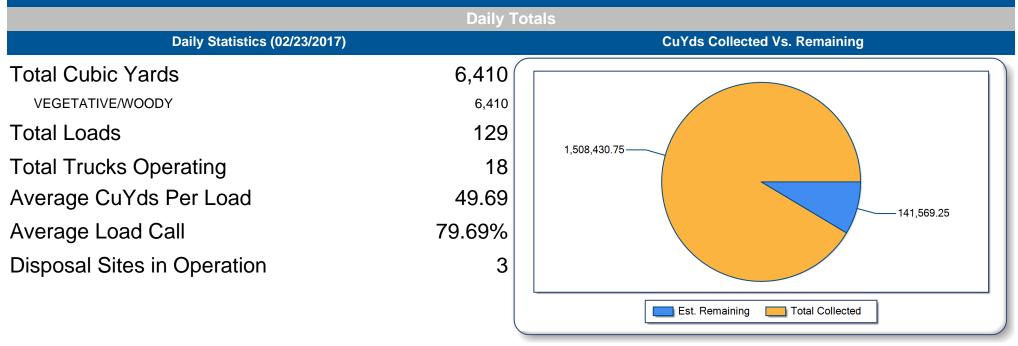

## **Project Totals**

| Job to Date Statistics       |           | Total CuYds Per Day                                           |
|------------------------------|-----------|---------------------------------------------------------------|
| Total Cubic Yards            | 1,508,431 | 35000                                                         |
| Total Loads                  | 31,062    | 30000<br>\$\times 25000                                       |
| Days Operational             | 110       | · 20000                                                       |
| Average Cubic Yards Per Load | 49        | 9 15000<br>10000<br>5000                                      |
| Maximum Day Cubic Yards      | 33,776    |                                                               |
| Average Day Cubic Yards      | 13,713    | 1018-012-101-108-1115-112-12-12-12-12-12-12-12-12-12-12-12-12 |
| Average Load Call            | 78.73%    | CERES                                                         |