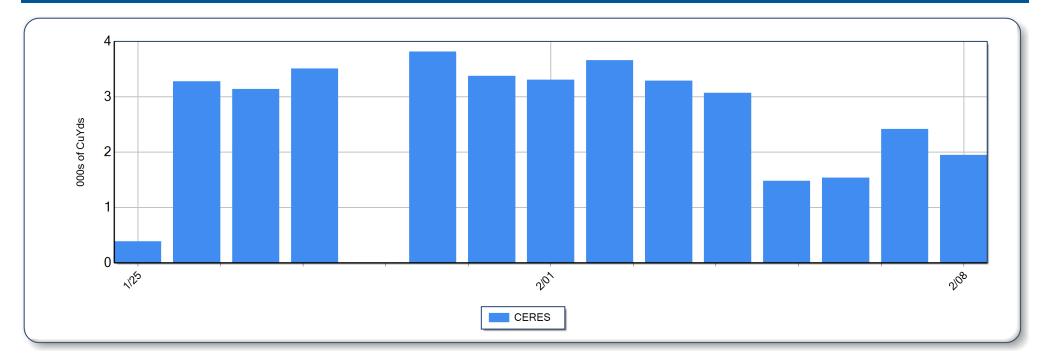

## Report Period: 01/25/2017 to 02/08/2017

| BEAUFORT COUNTY HURRICANE MATTHEW   |         |       |               |              |                             |         |       |               |              |
|-------------------------------------|---------|-------|---------------|--------------|-----------------------------|---------|-------|---------------|--------------|
| Current Day (02/08/2017) Statistics |         |       |               |              | Cumulative - JTD Statistics |         |       |               |              |
| DMS                                 |         | Loads | Avg Load Call | Total Volume | DMS                         |         | Loads | Avg Load Call | Total Volume |
| IHLY FARMS DUMP                     |         | 20    | 85.5          | 1,945        | IHLY FARMS DUMP             |         | 387   | 87.1          | 38,237       |
|                                     | Totals: | 20    | -             | 1,945        |                             | Totals: | 387   | -             | 38,237       |
|                                     |         |       |               |              |                             |         |       |               |              |

## Haulout Debris Removed by Contractor by Day

Page 1 of 1

© 2003-2017 by Tetra Tech Inc. All rights reserved