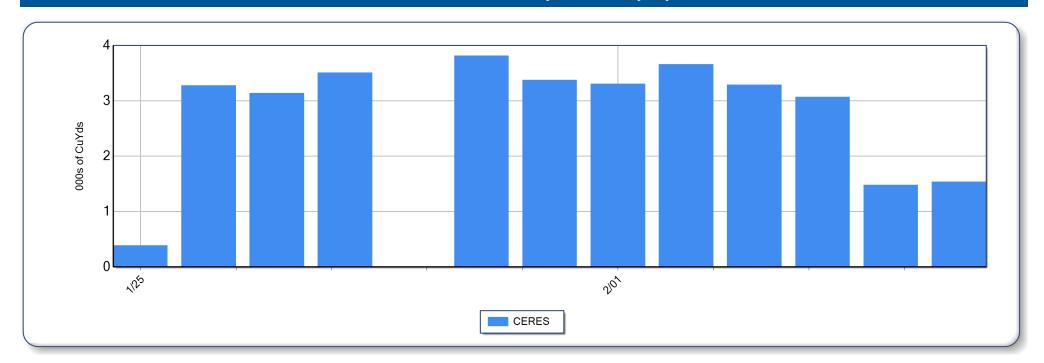

|              |  |  |  |
|-------------------------------------|---------|-------|---------------|--------------|-----------------------------|---------|-------|---------------|--------------|--|--|--|
| DMS                                 |         | Loads | Avg Load Call | Total Volume | DMS                         |         | Loads | Avg Load Call | Total Volume |  |  |  |
| IHLY FARMS DUMP                     |         | 16    | 84.7          | 1,543        | IHLY FARMS DUMP             |         | 341   | 87.6          | 33,868       |  |  |  |
|                                     | Totals: | 16    | -             | 1.543        |                             | Totals: | 341   | _             | 33.868       |  |  |  |

## **Haulout Debris Removed by Contractor by Day**