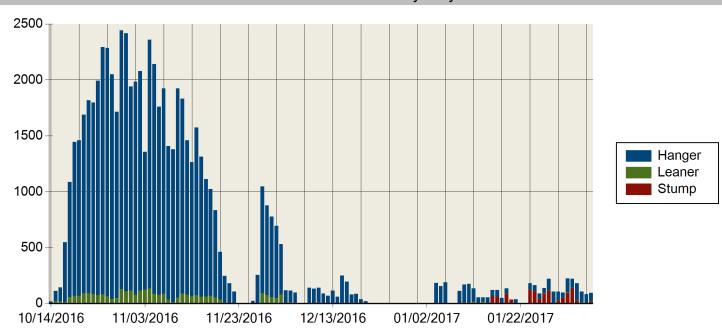

## Hazard Removals By Day

# Today's Hazard Removals

| Total Crews in the Field                           | 4             |
|----------------------------------------------------|---------------|
| <u>Hangers</u>                                     | <u>Totals</u> |
| 1A-HANGER REMOVAL PER TREE                         | 73            |
| <u>Leaners</u>                                     | <u>Totals</u> |
| 2A-TREE REMOVAL 6 - 12.99 IN DIAMETER              | 1             |
| 2B-TREE REMOVAL 13 - 24.99 IN DIAMETER             | 4             |
| 2C-TREE REMOVAL 25 - 36.99 IN DIAMETER             | 1             |
| <u>Stumps</u>                                      | <u>Totals</u> |
| 90A-UPROOTED STUMP COLLECTION (PER CY) 0-14.99 MI  | 7             |
| 90B-UPROOTED STUMP COLLECTION (PER CY) 15-29.99 MI | 10            |

## **Cumulative Hazard Removal**

Progress to Date

|        | <b>Estimated</b> | <u>Completed</u> | Percent |
|--------|------------------|------------------|---------|
| Hanger | 0                | 62,545           | 0.0 %   |
| Leaner | 0                | 3,166            | 0.0 %   |
| Stump  | 0                | 1,062            | 0.0 %   |
| Total  |                  | 66.773           |         |

#### **Productivity Statistics**

| Hanger Removal Maximum | 2,313 |
|------------------------|-------|
| Hanger Removal Average | 665   |
| Hanger Removal Minimum | 2     |
| Leaner Removal Maximum | 136   |
| Leaner Removal Average | 39    |
| Leaner Removal Minimum | 1     |
| Stump Removal Maximum  | 137   |
| Stump Removal Average  | 71    |
| Stump Removal Minimum  | 17    |