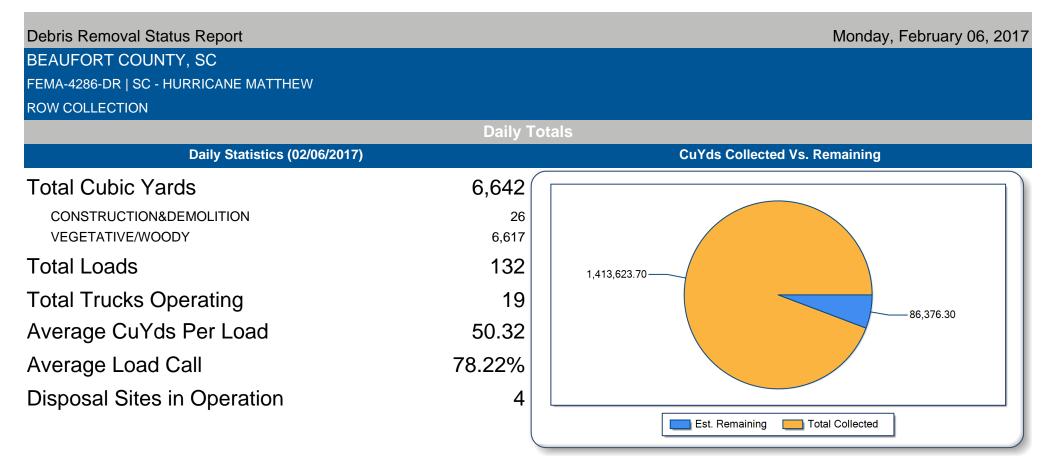

Page 1 of 3

© 2003-2017 by Tetra Tech Inc. All rights reserved



Page 2 of 3

© 2003-2017 by Tetra Tech Inc. All rights reserved

| Debris Removal Status Report         |              |                | Monday, February 06, 20       |  |
|--------------------------------------|--------------|----------------|-------------------------------|--|
|                                      |              | Debris Manager | ment Sites                    |  |
| Today and Job to Date DMS Statistics |              |                | DMS CuYds To Date             |  |
| Site Name                            | <u>Today</u> | JTD            |                               |  |
| BRICKYARD POINT LANDFILL             | 25.5         | 4,902.9        |                               |  |
| CONSTRUCTION&DEM