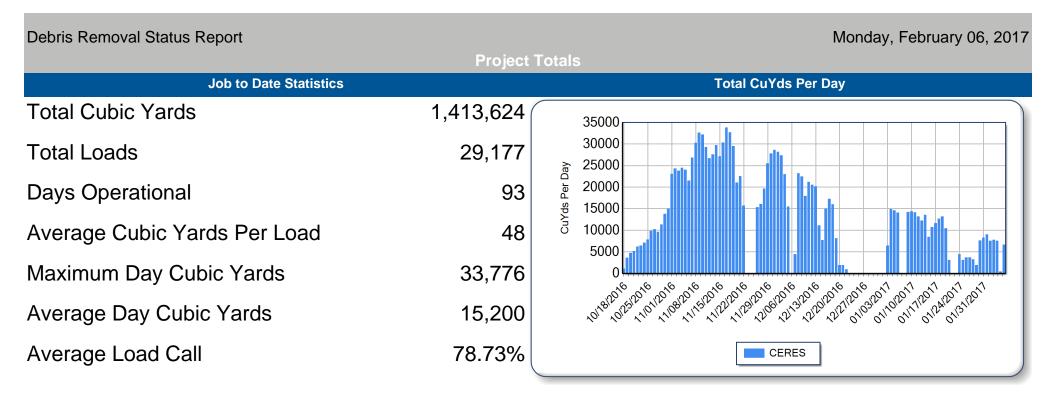

Page 1 of 3

© 2003-2017 by Tetra Tech Inc. All rights reserved



Page 2 of 3

© 2003-2017 by Tetra Tech Inc. All rights reserved

| Debris Removal Status Report         |              |                | Monday, February 06, 20       |  |
|--------------------------------------|--------------|----------------|-------------------------------|--|
|                                      |              | Debris Manager | ment Sites                    |  |
| Today and Job to Date DMS Statistics |              |                | DMS CuYds To Date             |  |
| Site Name                            | <u>Today</u> | JTD            |                               |  |
| BRICKYARD POINT LANDFILL             | 25.5         | 4,902.9        |                               |  |
| CONSTRUCTION&DEMOLITION              | 25.5         | 4,902.9        |