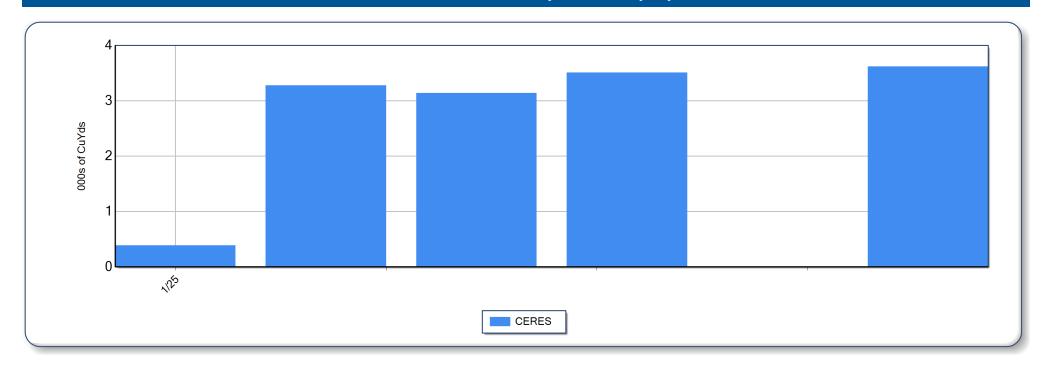

| Current Day (01/30/2017) Statistics |         |       |               | Cumulative - JTD Statistics |                 |         |       |               |              |  |  |  |
|-------------------------------------|---------|-------|---------------|-----------------------------|-----------------|---------|-------|---------------|--------------|--|--|--|
| DMS                                 |         | Loads | Avg Load Call | Total Volume                | DMS             |         | Loads | Avg Load Call | Total Volume |  |  |  |
| IHLY FARMS DUMP                     |         | 36    | 88.6          | 3,616                       | IHLY FARMS DUMP |         | 139   | 88.5          | 13,934       |  |  |  |
|                                     | Totals: | 36    | _             | 3,616                       |                 | Totals: | 139   | _             | 13,934       |  |  |  |

## **Haulout Debris Removed by Contractor by Day**