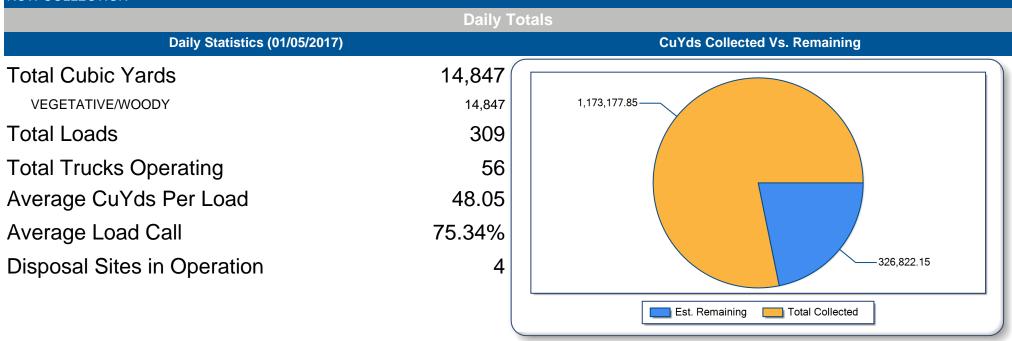

## **Project Totals**

| Job to Date Statistics       |           | Total CuYds Per Day                                                                                  |
|------------------------------|-----------|------------------------------------------------------------------------------------------------------|
| Total Cubic Yards            | 1,173,178 | 35000                                                                                                |
| Total Loads                  | 24,362    | 30000<br>≥ 25000                                                                                     |
| Days Operational             | 65        | ਲੂ 20000                                                                                             |
| Average Cubic Yards Per Load | 48        | 9 15000<br>5 10000<br>5000                                                                           |
| Maximum Day Cubic Yards      | 33,776    |                                                                                                      |
| Average Day Cubic Yards      | 18,049    | 1018/2016 1012/2016 1,101/2016 1,108/2016 1,112/2016 1,12/2016 1,2/2016 1,2/2016 1,2/2016 1,103/2017 |
| Average Load Call            | 78.86%    | CERES                                                                                                |