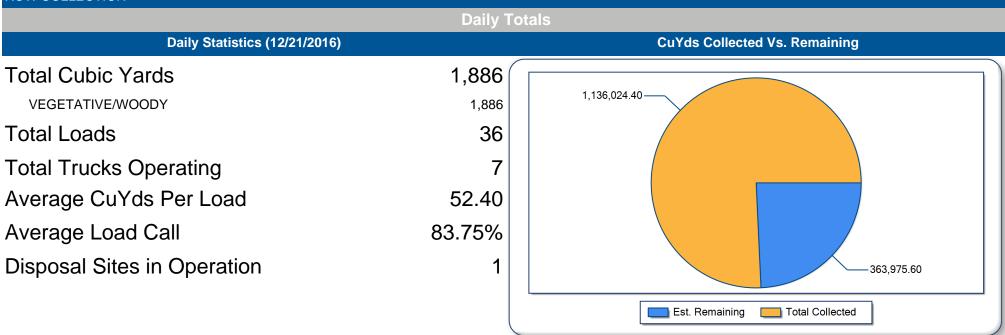

BEAUFORT COUNTY, SC

FEMA-4286-DR | SC - HURRICANE MATTHEW

**ROW COLLECTION** 



## **Project Totals**

| Job to Date Statistics       |           | Total CuYds Per Day                                                                       |
|------------------------------|-----------|-------------------------------------------------------------------------------------------|
| Total Cubic Yards            | 1,136,024 | 35000                                                                                     |
| Total Loads                  | 23,599    | 30000<br>25000                                                                            |
| Days Operational             | 61        | គ្ន 20000                                                                                 |
| Average Cubic Yards Per Load | 48        | 9 15000<br>5 10000<br>5000