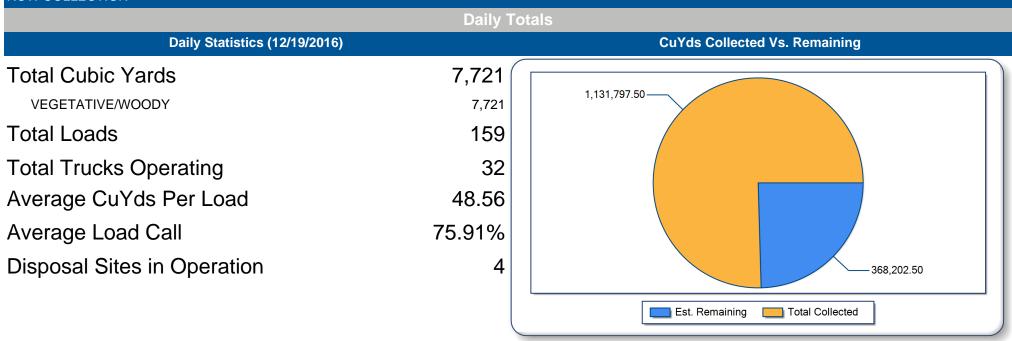

BEAUFORT COUNTY, SC

FEMA-4286-DR | SC - HURRICANE MATTHEW

**ROW COLLECTION** 



## **Project Totals**

| Job to Date Statistics       |           | Total CuYds Per Day                                                                                           |
|------------------------------|-----------|---------------------------------------------------------------------------------------------------------------|
| Total Cubic Yards            | 1,131,798 | 35000                                                                                                         |
| Total Loads                  | 23,518    | 30000<br>≥ 25000                                                                                              |
| Days Operational             | 59        | គ្ន 20000