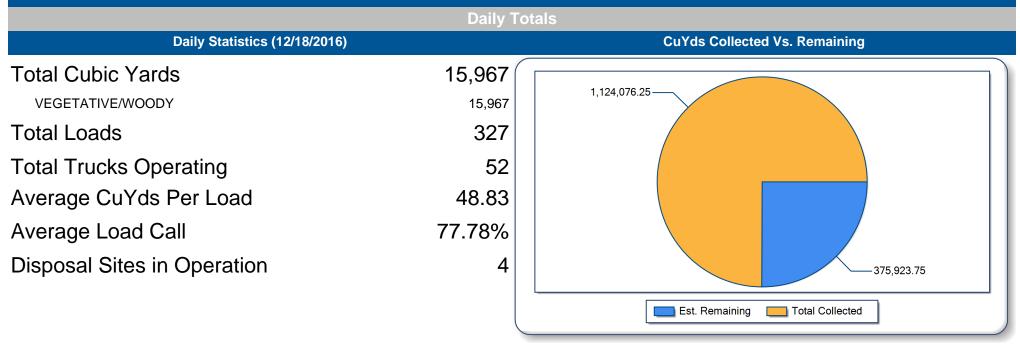

BEAUFORT COUNTY, SC

FEMA-4286-DR | SC - HURRICANE MATTHEW

**ROW COLLECTION** 

| Drai | 004 | Tota |    |
|------|-----|------|----|
| FIO  | ect | Tota | 15 |

| Job to Date Statistics       |           | Total CuYds Per Day                                                                                                                                                                                                                                                                                                                                                                                                                                                                                                                                                                                                                                                                                                                                                                                                                                                                                                                                                                                                                                                                                                                                                                                                                                                                                                                                                                                                                                                                                                                                                                                                                                                                                                                                                                                                                                                                                                                                                                                                                                                                                                            |  |
|------------------------------|-----------|--------------------------------------------------------------------------------------------------------------------------------------------------------------------------------------------------------------------------------------------------------------------------------------------------------------------------------------------------------------------------------------------------------------------------------------------------------------------------------------------------------------------------------------------------------------------------------------------------------------------------------------------------------------------------------------------------------------------------------------------------------------------------------------------------------------------------------------------------------------------------------------------------------------------------------------------------------------------------------------------------------------------------------------------------------------------------------------------------------------------------------------------------------------------------------------------------------------------------------------------------------------------------------------------------------------------------------------------------------------------------------------------------------------------------------------------------------------------------------------------------------------------------------------------------------------------------------------------------------------------------------------------------------------------------------------------------------------------------------------------------------------------------------------------------------------------------------------------------------------------------------------------------------------------------------------------------------------------------------------------------------------------------------------------------------------------------------------------------------------------------------|--|
| Total Cubic Yards            | 1,124,076 | 35000                                                                                                                                                                                                                                                                                                                                                                                                                                                                                                                                                                                                                                                                                                                                                                                                                                                                                                                                                                                                                                                                                                                                                                                                                                                                                                                                                                                                                                                                                                                                                                                                                                                                                                                                                                                                                                                                                                                                                                                                                                                                                                                          |  |
| Total Loads                  | 23,359    | 30000<br>25000                                                                                                                                                                                                                                                                                                                                                                                                                                                                                                                                                                                                                                                                                                                                                                                                                                                                                                                                                                                                                                                                                                                                                                                                                                                                                                                                                                                                                                                                                                                                                                                                                                                                                                                                                                                                                                                                                                                                                                                                                                                                                                                 |  |
| Days Operational             | 58        | ම 20000<br>ඉ 15000<br>ට 10000                                                                                                                                                                                                                                                                                                                                                                                                                                                                                                                                                                                                                                                                                                                                                                                                                                                                                                                                                                                                                                                                                                                                                                                                                                                                                                                                                                                                                                                                                                                                                                                                                                                                                                                                                                                                                                                                                                                                                                                                                                                                                                  |  |
| Average Cubic Yards Per Load | 48        | ਤਿ 10000<br>5000                                                                                                                                                                                                                                                                                                                                                                                                                                                                                                                                                                                                                                                                                                                                                                                                                                                                                                                                                                                                                                                                                                                                                                                                                                                                                                                                                                                                                                                                                                                                                                                                                                                                                                                                                                                                                                                                                                                                                                                                                                                                                                               |  |
| Maximum Day Cubic Yards      | 33,776    |                                                                                                                                                                                                                                                                                                                                                                                                                                                                                                                                                                                                                                                                                                                                                                                                                                                                                                                                                                                                                                                                                                                                                                                                                                                                                                                                                                                                                                                                                                                                                                                                                                                                                                                                                                                                                                                                                                                                                                                                                                                                                                                                |  |
| Average Day Cubic Yards      | 19,381    | Notable to the state of the sta |  |
| Average Load Call            | 78.93%    | CERES                                                                                                                                                                                                                                                                                                                                                                                                                                                                                                                                                                                                                                                                                                                                                                                                                                                                                                                                                                                                                                                                                                                                                                                                                                                                                                                                                                                                                                                                                                                                                                                                                                                                                                                                                                                                                                                                                                                                                                                                                                                                                                                          |  |