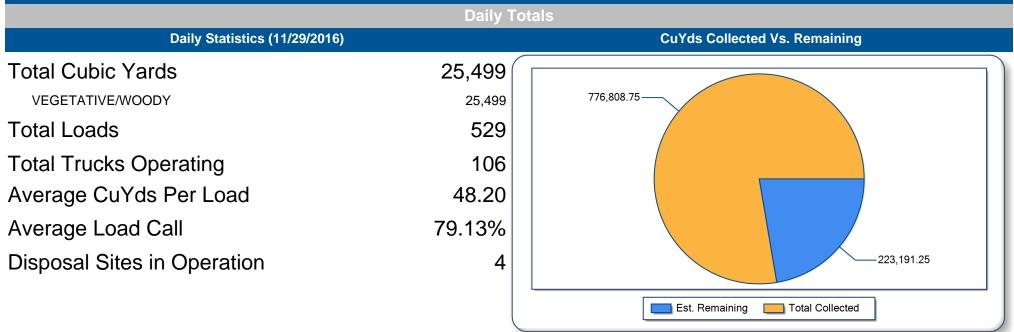

## Debris Removal Status Report

BEAUFORT COUNTY, SC

FEMA-4286-DR | SC - HURRICANE MATTHEW

ROW COLLECTION



Page 1 of 3

© 2003-2016 by Tetra Tech Inc. All rights reserved

| Debris Removal Status Report |         | Tuesday, November 29, 2016                                       |  |  |  |
|------------------------------|---------|------------------------------------------------------------------|--|--|--|
| Project Totals               |         |                                                                  |  |  |  |
| Job to Date Statistics       |         | Total CuYds Per Day                                              |  |  |  |
| Total Cubic Yards            | 776,809 | 35000                                                            |  |  |  |
| Total Loads                  | 16,197  | 30000<br>≥ 25000<br>> 20000                                      |  |  |  |
| Days Operational