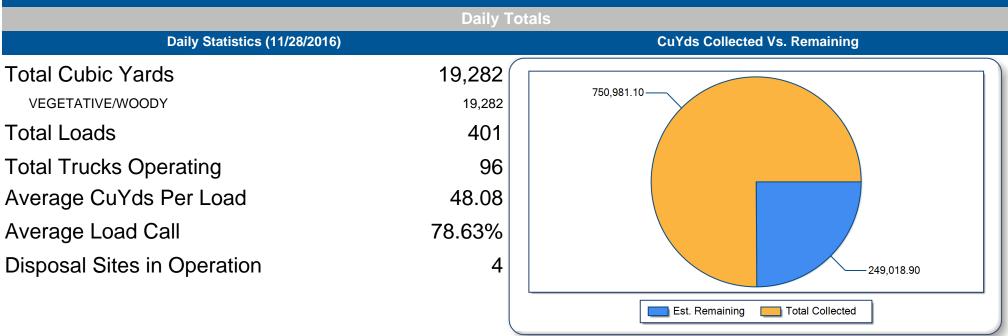

BEAUFORT COUNTY, SC

FEMA-4286-DR | SC - HURRICANE MATTHEW

**ROW COLLECTION** 

| Job to Date Statistics       |         | Total CuYds Per Day                    |
|------------------------------|---------|----------------------------------------|
| Total Cubic Yards            | 750,981 | 35000                                  |
| Total Loads                  | 15,661  | 30000<br>25000                         |
| Days Operational             | 39      | ଞ୍ଚ 20000<br>ଞ୍ଚ 15000<br>ଠି 10000     |
| Average Cubic Yards Per Load | 48      | ੱਤ 10000<br>5000                       |
| Maximum Day Cubic Yards      | 33,776  | olispote asiate hotate hasiate hispate |
| Average Day Cubic Yards      | 19,256  | Julistate Juliatate Justate Juliatate  |
| Average Load Call            | 79.10%  | CERES                                  |