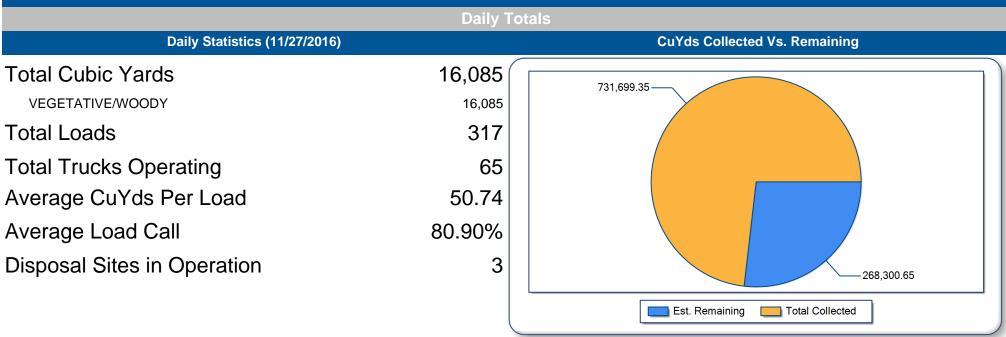

BEAUFORT COUNTY, SC

FEMA-4286-DR | SC - HURRICANE MATTHEW

**ROW COLLECTION** 

| <b>Project Totals</b> |  |
|-----------------------|--|
|-----------------------|--|

| Job to Date Statistics       |         | Total CuYds Per Day                                   |
|------------------------------|---------|-------------------------------------------------------|
| Total Cubic Yards            | 731,699 | 35000                                                 |
| Total Loads                  | 15,260  | 30000<br>25000                                        |
| Days Operational             | 38      | უ 20000                                               |
| Average Cubic Yards Per Load | 48      | \$\\\\\\\\\\\\\\\\\\\\\\\\\\\\\\\\\\\\\               |
| Maximum Day Cubic Yards      | 33,776  |                                                       |
| Average Day Cubic Yards      | 19,255  | 10182016 10252016 11012016 11082016 11152016 11222016 |
| Average Load Call            | 79.11%  | CERES                                                 |