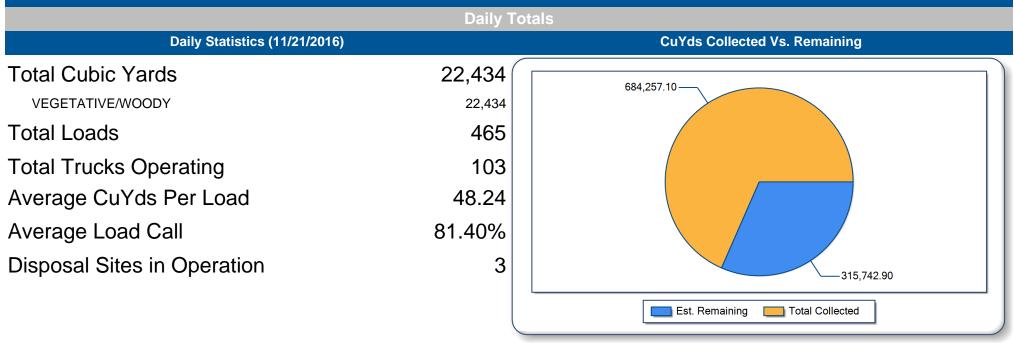

## **Project Totals**

| Job to Date Statistics       |         | Total CuYds Per Day                          |
|------------------------------|---------|----------------------------------------------|
| Total Cubic Yards            | 684,257 | 35000                                        |
| Total Loads                  | 14,309  | 30000<br>25000                               |
| Days Operational             | 35      | 는 20000                                      |
| Average Cubic Yards Per Load | 48      | § 15000<br>5 10000<br>5000                   |
| Maximum Day Cubic Yards      | 33,776  |                                              |
| Average Day Cubic Yards      | 19,550  | 10182016 10252016 11012016 11082016 11152016 |
| Average Load Call            | 78.95%  | CERES                                        |