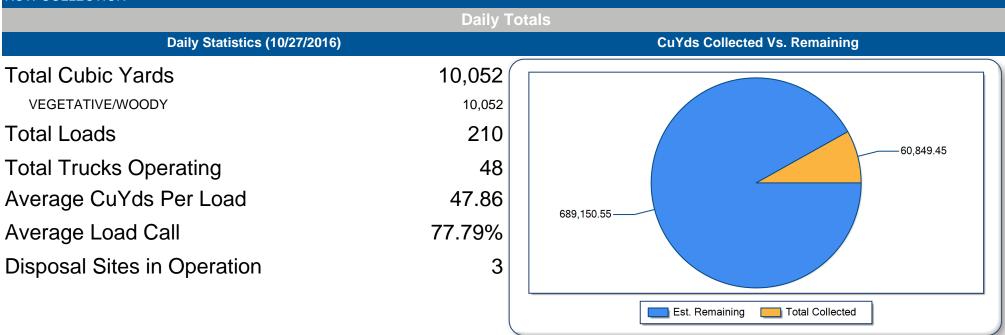

BEAUFORT COUNTY, SC

FEMA-4286-DR | SC - HURRICANE MATTHEW

**ROW COLLECTION** 

| Project Totals               |        |                                                                                                                                                                                                                                                                                                                                                                                                                                                                                                                                                                                                                                                                                                                                                                                                                                                                                                                                                                                                                                                                                                                                                                                                                                                                                                                                                                                                                                                                                                                                                                                                                                                                                                                                                                                                                                                                                                                                                                                                                                                                                                                                |  |  |  |  |
|------------------------------|--------|--------------------------------------------------------------------------------------------------------------------------------------------------------------------------------------------------------------------------------------------------------------------------------------------------------------------------------------------------------------------------------------------------------------------------------------------------------------------------------------------------------------------------------------------------------------------------------------------------------------------------------------------------------------------------------------------------------------------------------------------------------------------------------------------------------------------------------------------------------------------------------------------------------------------------------------------------------------------------------------------------------------------------------------------------------------------------------------------------------------------------------------------------------------------------------------------------------------------------------------------------------------------------------------------------------------------------------------------------------------------------------------------------------------------------------------------------------------------------------------------------------------------------------------------------------------------------------------------------------------------------------------------------------------------------------------------------------------------------------------------------------------------------------------------------------------------------------------------------------------------------------------------------------------------------------------------------------------------------------------------------------------------------------------------------------------------------------------------------------------------------------|--|--|--|--|
| Job to Date Statistics       |        | Total CuYds Per Day                                                                                                                                                                                                                                                                                                                                                                                                                                                                                                                                                                                                                                                                                                                                                                                                                                                                                                                                                                                                                                                                                                                                                                                                                                                                                                                                                                                                                                                                                                                                                                                                                                                                                                                                                                                                                                                                                                                                                                                                                                                                                                            |  |  |  |  |
| Total Cubic Yards            | 60,849 | 12000                                                                                                                                                                                                                                                                                                                                                                                                                                                                                                                                                                                                                                                                                                                                                                                                                                                                                                                                                                                                                                                                                                                                                                                                                                                                                                                                                                                                                                                                                                                                                                                                                                                                                                                                                                                                                                                                                                                                                                                                                                                                                                                          |  |  |  |  |
| Total Loads                  | 1,292  | 10000<br>8 8000                                                                                                                                                                                                                                                                                                                                                                                                                                                                                                                                                                                                                                                                                                                                                                                                                                                                                                                                                                                                                                                                                                                                                                                                                                                                                                                                                                                                                                                                                                                                                                                                                                                                                                                                                                                                                                                                                                                                                                                                                                                                                                                |  |  |  |  |
| Days Operational             | 10     | O008 Per Day P |  |  |  |  |
| Average Cubic Yards Per Load | 47     | § 4000<br>2000                                                                                                                                                                                                                                                                                                                                                                                                                                                                                                                                                                                                                                                                                                                                                                                                                                                                                                                                                                                                                                                                                                                                                                                                                                                                                                                                                                                                                                                                                                                                                                                                                                                                                                                                                                                                                                                                                                                                                                                                                                                                                                                 |  |  |  |  |
| Maximum Day Cubic Yards      | 10,052 |                                                                                                                                                                                                                                                                                                                                                                                                                                                                                                                                                                                                                                                                                                                                                                                                                                                                                                                                                                                                                                                                                                                                                                                                                                                                                                                                                                                                                                                                                                                                                                                                                                                                                                                                                                                                                                                                                                                                                                                                                                                                                                                                |  |  |  |  |
| Average Day Cubic Yards      | 6,085  | northing to the state of the st |  |  |  |  |
| Average Load Call            | 75.79% | CERES                                                                                                                                                                                                                                                                                                                                                                                                                                                                                                                                                                                                                                                                                                                                                                                                                                                                                                                                                                                                                                                                                                                                                                                                                                                                                                                                                                                                                                                                                                                                                                                                                                                                                                                                                                                                                                                                                                                                                                                                                                                                                                                          |  |  |  |  |